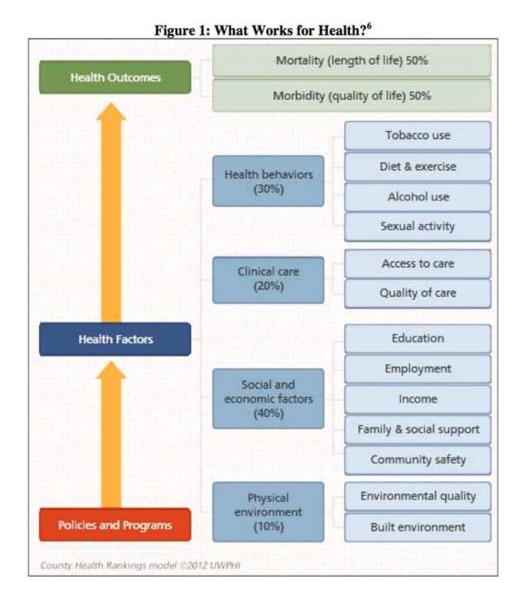

# Three-Pronged Approach Focused on Sustainability

- 1. Research shows that people of color in our community have poorer health outcomes 2. Of the things that influence health
- outcomes, social and economic factors are the most important determinants. accounting for 40% of a person's health
- 3. The social determinants of health are the circumstances in which people are born, grow up, live, and work.
- 4. Connecting people and advancing economic vitality and self-determination will lead to: improved health outcomes and a stronger, more vibrant community