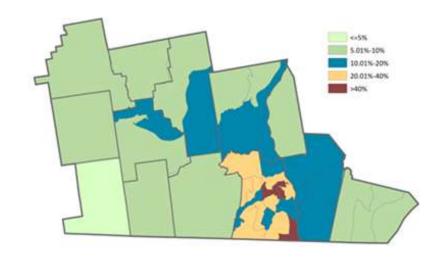

# **Snap Shot of greater Nashua's Growing Diversity**

Adults that are minorities\* as a % of Population

Children that are minorities\* as a % of Population.

<sup>\*</sup>Minority includes everyone with the exception of those classified by US census as non-Hispanic white. Source: 2010 U.S. Census Map Source NRPC