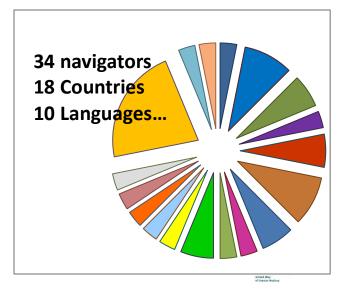

chools in Securing Nellie Mae Grant with NH Listens
- Continue engaging youth through the Immigrant Communities of Nashua
  - Latino
  - African
  - Rohingya













✓ Coffee & Conversations build mutual understanding, trust and relationships. Newcomers adapt in their civic, social, and economic life.

- ✓ Navigators Training helps participants to bridge the racial and cultural divides and build strong community connections
- ✓ Empowered Council Leaders step into leadership roles

The community and city will be strongest when everyone enjoys good health, economic opportunity and a sense of belonging.

- Build a stronger civic engagement among diverse communities in Nashua.
- In return, engaged community members build a commitment to the wellbeing of the city and the common good.

1.



# Coffee & Conversations: Newcomers and Host Community

- •Understand each other and build relationships.
- ■Inclusive dialogue on selected topics helps to adapt to new life.

| Month           | Topics                            |