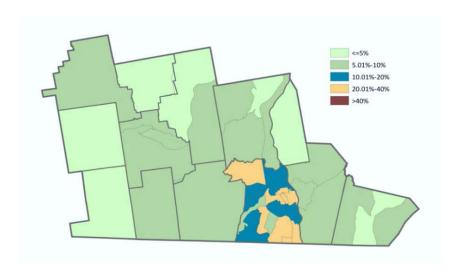

# **Snap Shot of greater Nashua's Growing Diversity**

Adults that are minorities\* as a % of Population

Children that are minorities\* as a % of Population.

<sup>\*</sup>Minority includes everyone with the exception of those classified by US census as non-Hispanic white. Source: 2010 U.S. Census Map Source NRPC